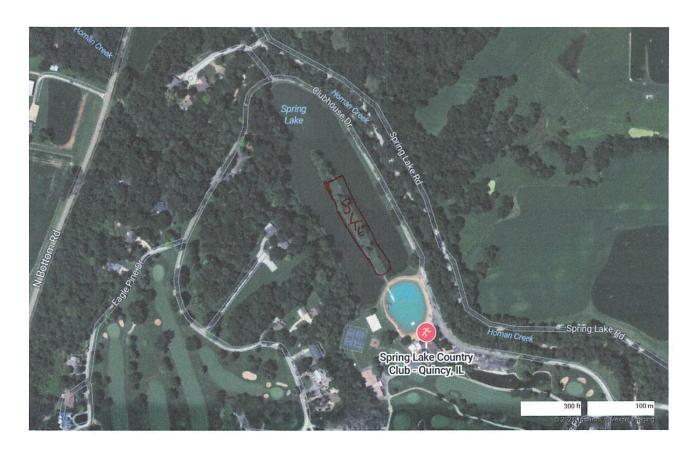

#### Resolutions

a. Resolution 2024-06-501-020 – Resolution granting a Special Use Permit to 789 N. 550<sup>th</sup> Ave, LLC and its parent company Summit Ridge Energy, LLC for the construction and operation of a 2.125 MWAC Commercial Solar Energy Facility known as the Quincy – McNay Solar Project in Fall Creek Township. ATTACHMENT A-1

WHEREAS, the Committee finds that the Applicant has materially complied with the requirements of the Commercial Solar Energy Facilities of Adams County;

WHEREAS, the Committee now recommends siting approval of the *Quincy-McNay Solar Project* for the construction of a 2.125 MWAC solar farm occupying approximating 20.5 acres of land in Fall Creek Township;