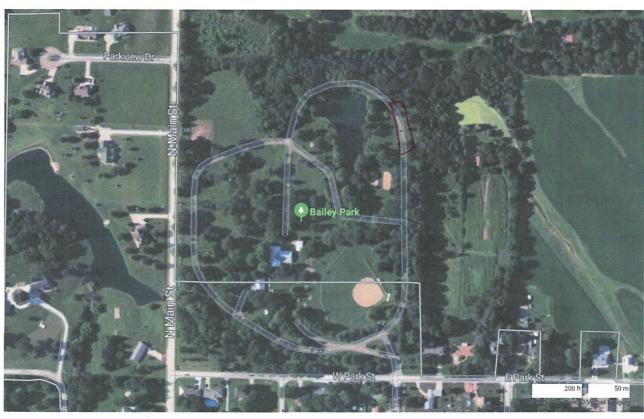

#### **Event Liquor Licenses**

The following four liquor permits were approved together:

a. Special One-Day Liquor Permit for Central Illinois Wrestling Corporation's "Summer Fest 2024" to be Held at Bailey Park in Camp Point, Illinois on July 13, 2024 from 3:00 pm (CDST) until 11:59pm (CDST) **ATTACHMENT B-5** 

# SPECIAL ONE DAY PERMIT REQUEST FOR THE SALE AT RETAIL OF ALCOHOLIC BEVERAGES

| State of Illinois ) County of Adams ) SS                       |
|----------------------------------------------------------------|
|                                                                |
| Request in the Name of: Central Illinois Wrestling Corporation |
| Event name (if different): SummerFest 2024                     |
| Phone Number: 217-430-8677                                     |
| Location of Event: Bailey Park                                 |
| Address: 102 E Park St.                                        |
| Camp Point, IL                                                 |
| Date of Event: 7/13/2024                                       |
| Hours License to be in effect: 3:00PM-Midnight                 |
| Ciant                                                          |
| Sign: ///                                                      |
| Date: Wednesday, April 13, 2022                                |