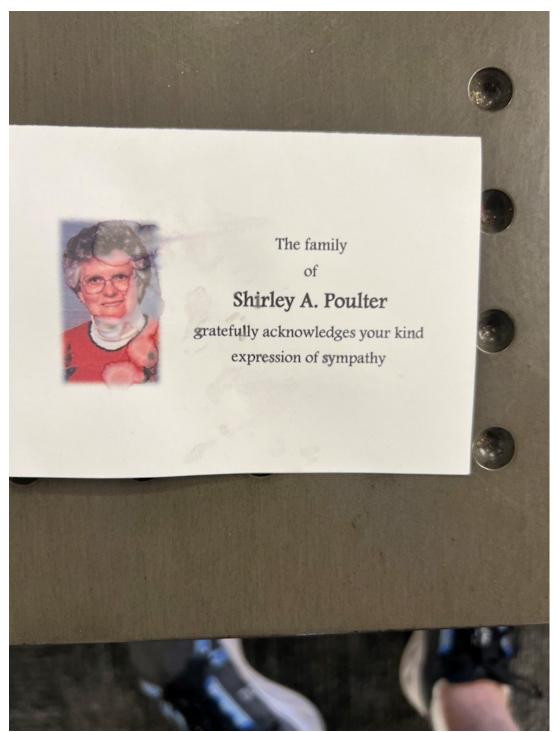

# Correspondence

- a. Correspondence from Amerin Illinois on Upcoming Vegetation Activities
- b. Thank You Correspondence from the Poulter Family
- Mr. Duesterhaus moved to receive and file the correspondence with the appropriate committee.
- Mr. Zanger seconded the motion.