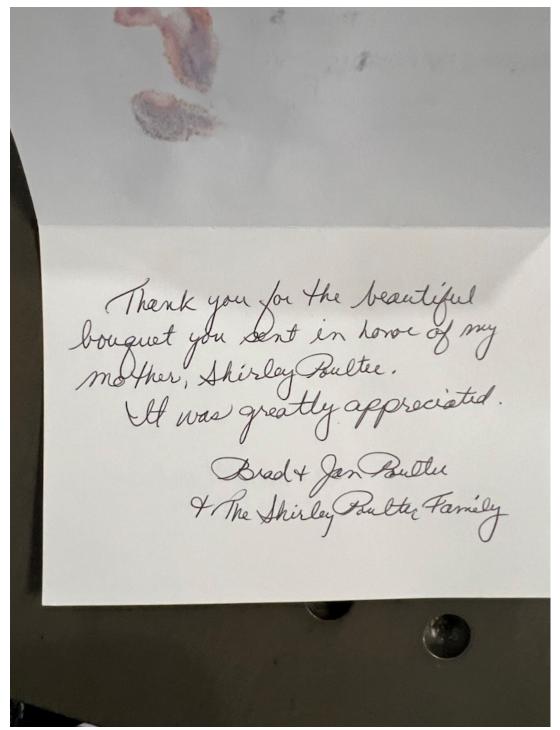

# Correspondence

- a. Correspondence from Amerin Illinois on Upcoming Vegetation Activities
- b. Thank You Correspondence from the Poulter Family
- Mr. Duesterhaus moved to receive and file the correspondence with the appropriate committee.
- Mr. Zanger seconded the motion.