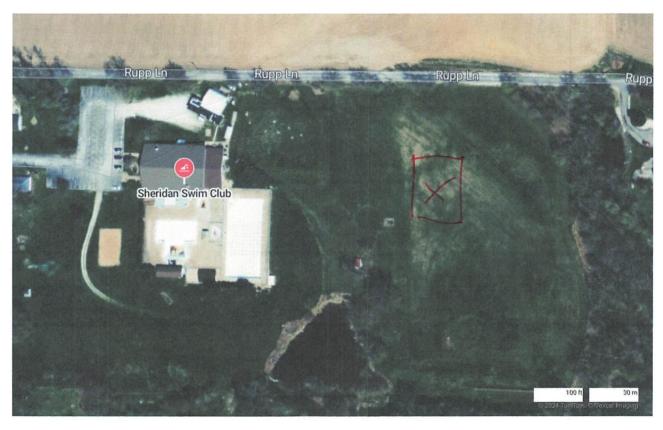

#### Pyrotechnic Displays

The following five pyrotechnic displays were approved together:

- a. Pyrotechnic Display Request for Oak Wood Acres (Andy Frazier) to be Held on July 5, 2024 at 9:30PM (CDST) with No Alternative Date Provided ATTACHMENT B-9
- b. Pyrotechnic Display Request for Rob Ebbing to be Held on July 13<sup>th</sup> and July 14<sup>th</sup>, 2024 at 9:30PM (CDST) with No Alternative Date Provided **ATTACHMENT B-10**
- c. Pyrotechnic Display Request for Springlake Association to be Held on July 6, 2024, at 9:30PM (CDST) with No Alternative Date Provided ATTACHMENT B-11
- d. Pyrotechnic Display Request for the Village of Camp Point to be Held on July 4, 2024 at 9:30PM (CDST) with No Alternative Date Provided ATTACHMENT B-12
- e. Pyrotechnic Display Permit for Sheridan Swim Club to be Held on July 4, 2024 at 9:30PM (CDST) with No Alternative Date Provided ATTACHMENT B-13
  The displays were read aloud.